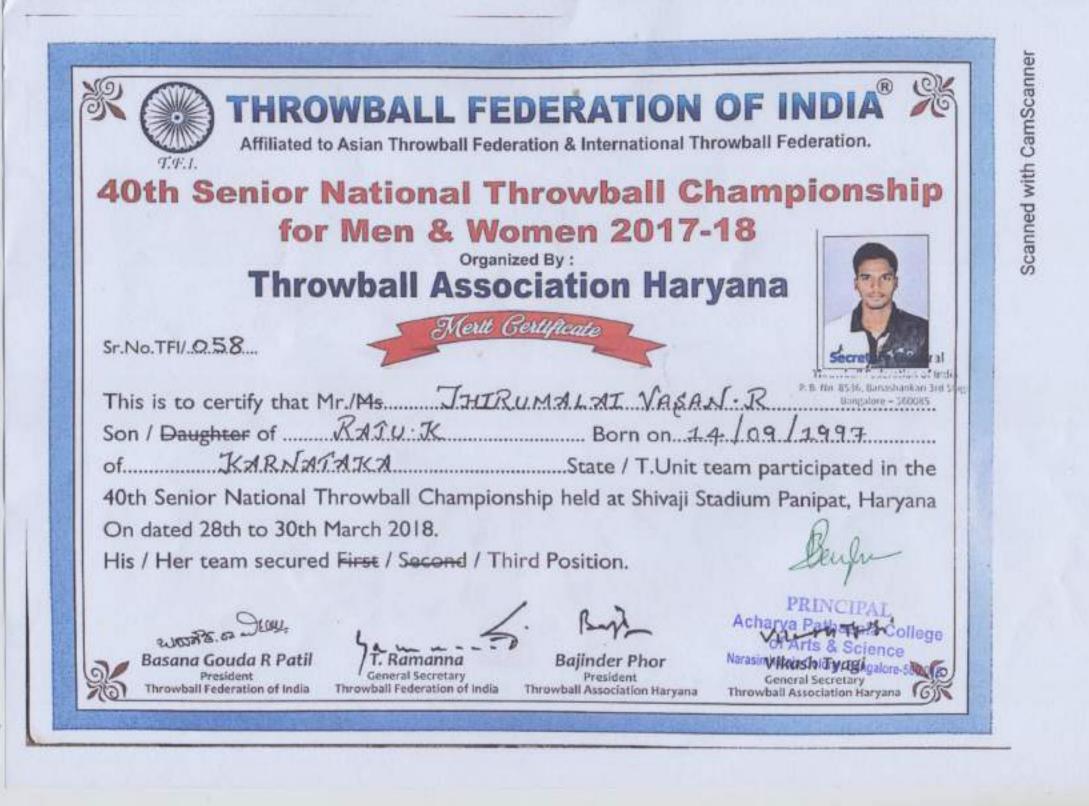

THROWBALL FEDERATION OF INDIA (R) Scanned with CamScanner (Recognized by Ministry of Youth Affairs & Sports, Govt. of India) (Affiliated by : Asian Throwball Federation & International Throwball Federation) 13th South Zone National Throwball Championshiop For Men & Women - 2018 Organised by Mandya District Throwball Association Under the Aegis of SL No. 02 Amatuer Throwball Association of Karnataka ficate of HIRUMALAI VASAN This is certify that Mr. / Mrs ..... Son / Daughter of RAJU Born on 14-09-1997 arnataka State Team participated in the 13th south zone National Throwball Championship for Men & Women - 2018 beld at Mandya, Karnataka from 20th - 21st January 2018, and His / Het Team Secured, Winner/Runner op / Third Position. Mr. K.N. Govind Raj Mr. Prashanth Babu Working Presidentharya Pathasala College Prashanth School of Britainty Arts & Science Hon'ble Secretary Secretary General Amatuer Throwball Association Amatuer Throwball Association Throwball Federation of india Bharathinagar, Mandya of Kamataka of Karnataka almharaja Colony, Bangalore-560 019.