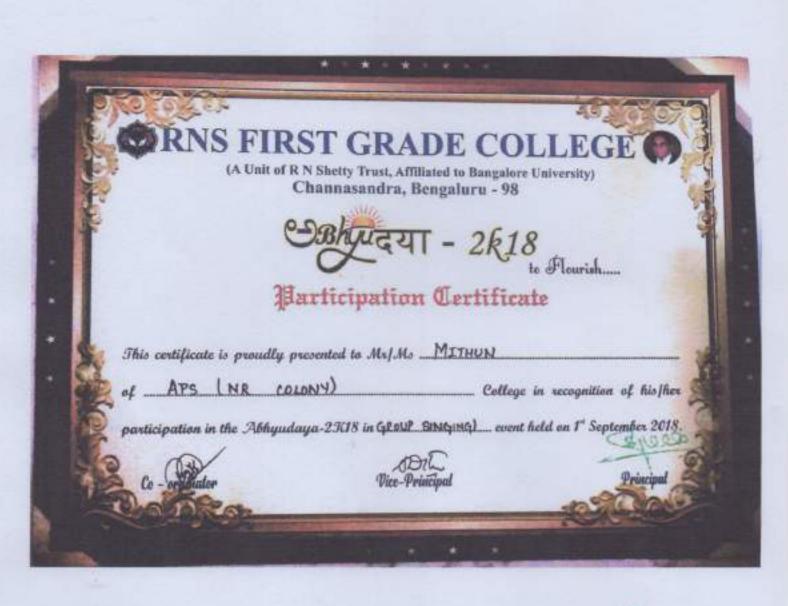

PRINCIPAL Acharya Pathasala College of Arts & Science Nerasimharaja Colony, Bangalore-560 019.

**RNS FIRST GRADE COLLEGE** (A Unit of R N Shetty Trust, Affiliated to Bangalore University) Channasandra, Bengaluru - 98 93huar - 2k18 to Flourish ..... Harticipation Certificate This certificate is proudly presented to MrJMs \_\_\_\_KARAN (NR COLONY) College in recognition of his/her of APS participation in the Abhyudaya-2K18 in GROUP 50MG went held on 1" September 2018. 10 011 Principal Vice-Principal Co adjuntor

**RNS FIRST GRADE COLLEGE** (A Unit of R N Shetty Trust, Affiliated to Bangalore University) Channasandra, Bengaluru - 98 93huara - 2k18 Harticipation Certificate This certificate is proudly presented to Mr/Hs KARAN. Y. of APS (NR COLONY) College in recognition of his/her participation in the Abhyudaya-2518 in Solo Singing event held on 1" September 2018. Principal Co - chanaler