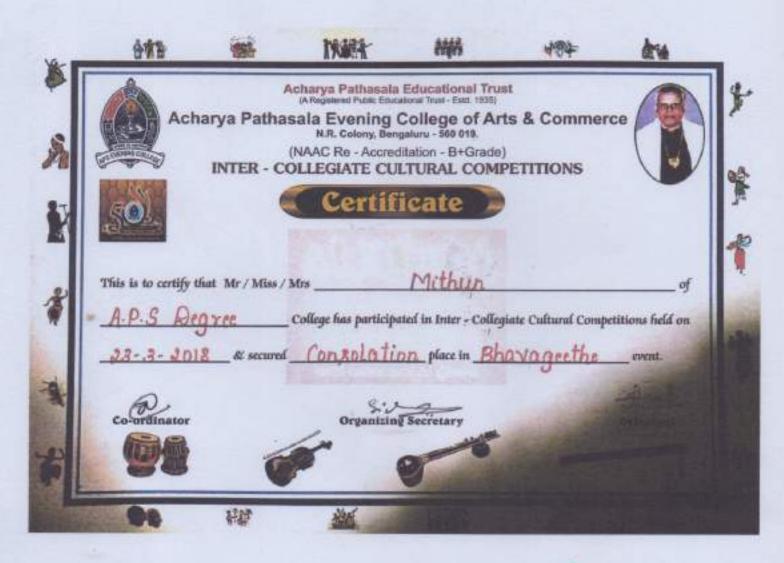

-Acharya Pathasala Educational Trust IA Regulated Public Educational Trant. Ealer 19354 Acharya Pathasala Evening College of Arts & Commerce N.R. Colony, Bengaluru - 560 019. (NAAC Re - Accreditation - B+Grade) **INTER - COLLEGIATE CULTURAL COMPETITIONS** Certificate This is to certify that Mr / Miss / Mrs Kangn .V 01 A.P.S Ands & Science College has participated in Inter - Collegiate Cultural Competitions held on place in Falls Group Long & secured Fingd 22.02.2018 Organizing Secretary Co-ordinator Principal () . . .) ......