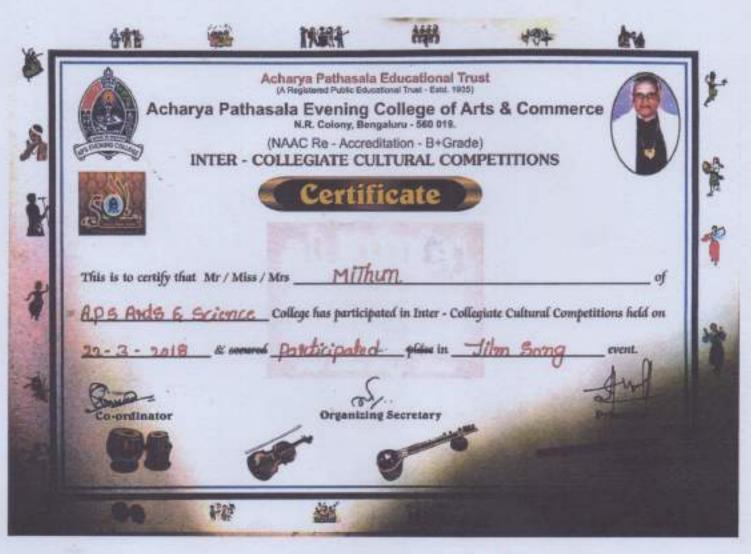

Achiarya Pathasala Educational Trust (Allegeneral Path Education Trust Coll. 1995) Acharya Pathasala Evening College of Arts & Commerce N.R. Colony, Bengaluru - 560 019. (NAAC Re - Accreditation - B+Grade) **INTER - COLLEGIATE CULTURAL COMPETITIONS** Certificate Karan of This is to certify that Mr / Miss / Mrs \_ A.P.S Arts & Science College has participated in Inter - Collegiate Cultural Competitions held on 22-3-2018 & courses Pasticipated place in Jilm Song event. Principal Organizing Secretary o-ordinator