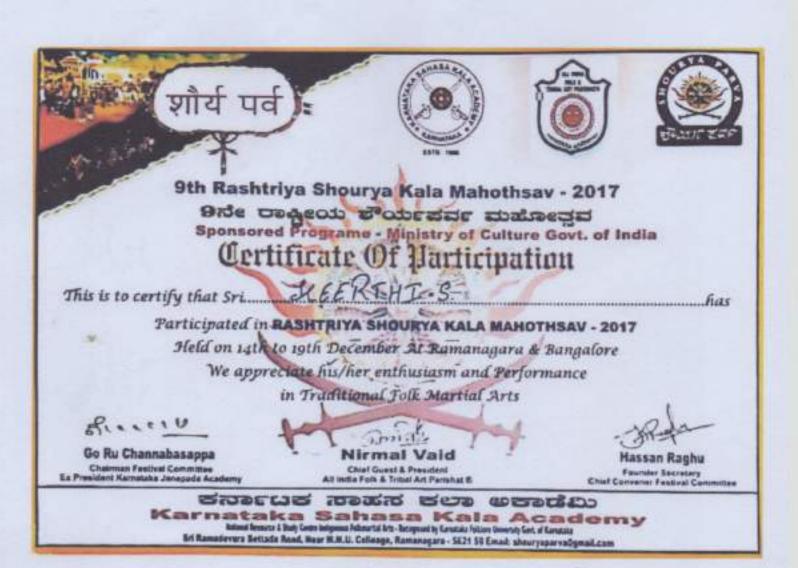

|               |

9









This is to certify that KEERTHII Has actively Participated in inter club MMA challenge

Held at Abhiva Crossfit Arena, Bengaluru on 15th Aug. 2018

Authorised Signatory Abhilash VA



Gentlet

Prasad Galtonde NWC General Secretary, AlMMAA Gen Sec, AMMAK

PRINCIPAL Acharya Pathasala College of Arts & Science Narasimbaraja Colony, Bangalore 550 p19. Scanned with CarriScanner



ಚಿಲ್ಲಾ ಹಾಗೂ ರಾಜ್ಯ ಮಟ್ಟದ ಕುಸ್ತಿ ಸ್ಪರ್ಧೆಯಲ್ಲಿ ಪ್ರಥಮ್ಯ । ದ್ವಿತೀಯ । ಬಹುಮಾನದೊಡನೆ ಈ ಪ್ರಶಸ್ತಿ ಪತ್ರವನ್ನು ನೀಡಲಾಗಿದೆ.

and mainsighted the and motor

yulusda. ಶ್ರೀಮತಿ ಯರೋದ ಲಕ್ಷ್ಮೀರ್ಟ್ D.D.JO.A. XOLD : DINY-414

2326 130 ಿಹೆಚ್. ಬಸವರಾಜ್ 2010 2.2.32.2 4050

න්ර්ත්පත,

25.2405

ಎಸ್ ನಾಗರಾಜ್

soctrdbr AQ shanninda status auchain med

ನಡಾಯಕ ನಿರ್ದೇಶಕರು ಯಾವ ಸಬಳಿಕರಣ ಕ್ರಿಣಿ ಇಲಾಖೆ





## Airtel-Manchester United Soccer Academy Tra