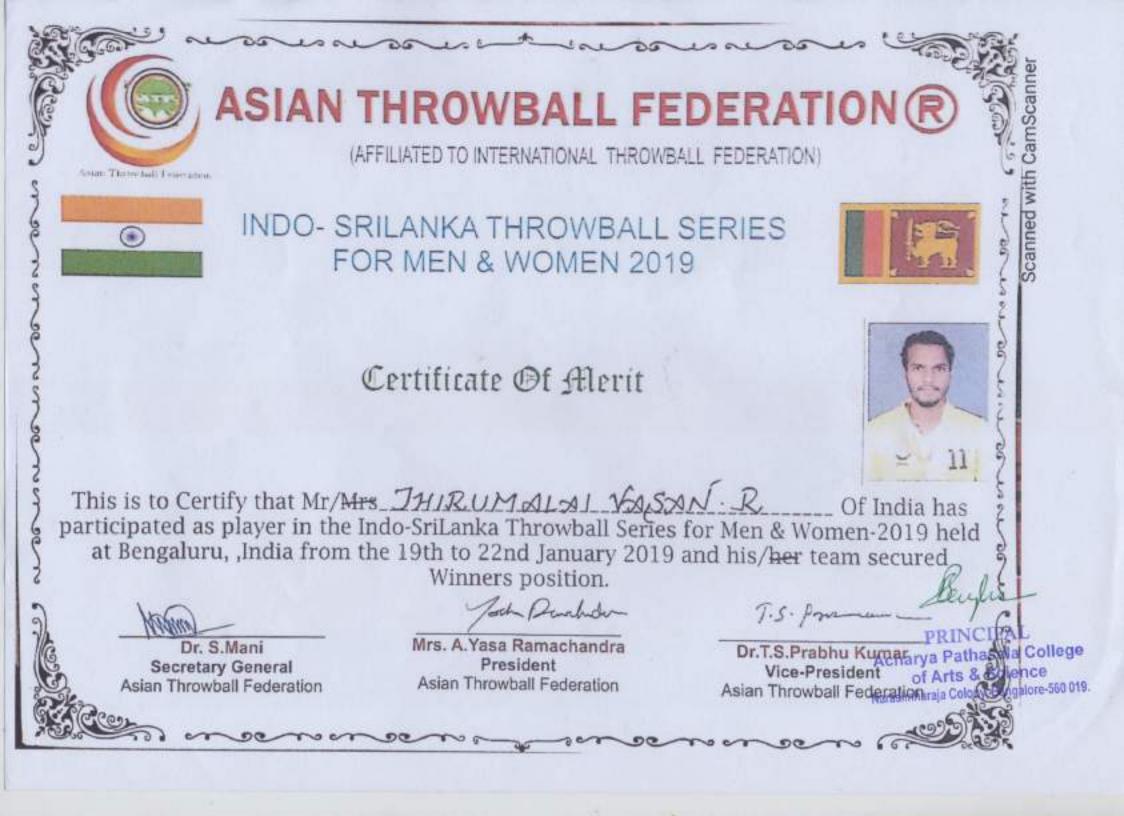

AFFILIATED TO ASIAN THROWBALL FEDERATION & INTERNATIONAL THROWBALL FEDERATION

1<sup>st</sup> SOUTH ASIAN THROWBALL CHAMPIONSHIP CONDUCTED BY THROWBALL FEDERATION OF INDIA

# Certificate

This is to Certify that JHIRUMALAI VASAN R. of JNDIA National Throwball federation has Participated in the 1st South Asian Throwball Championship held at Bangalore from 28th - 30th March - 2019 and team secured Winner's / Runner's / Third Place in the

Championship

T. RAMANNA Secretary General International Throwball Federation

S. MANI

Dr. S. MANI Secretary General Asian Throwball Federation

NI

N.S. Venugopal General Secretary Throwball Federation PRINCIPAL C.N. Govinda Raiu General Socratavinnaraja Colour Bengalore-560 019 Amateur Throwball Association of Kamataka