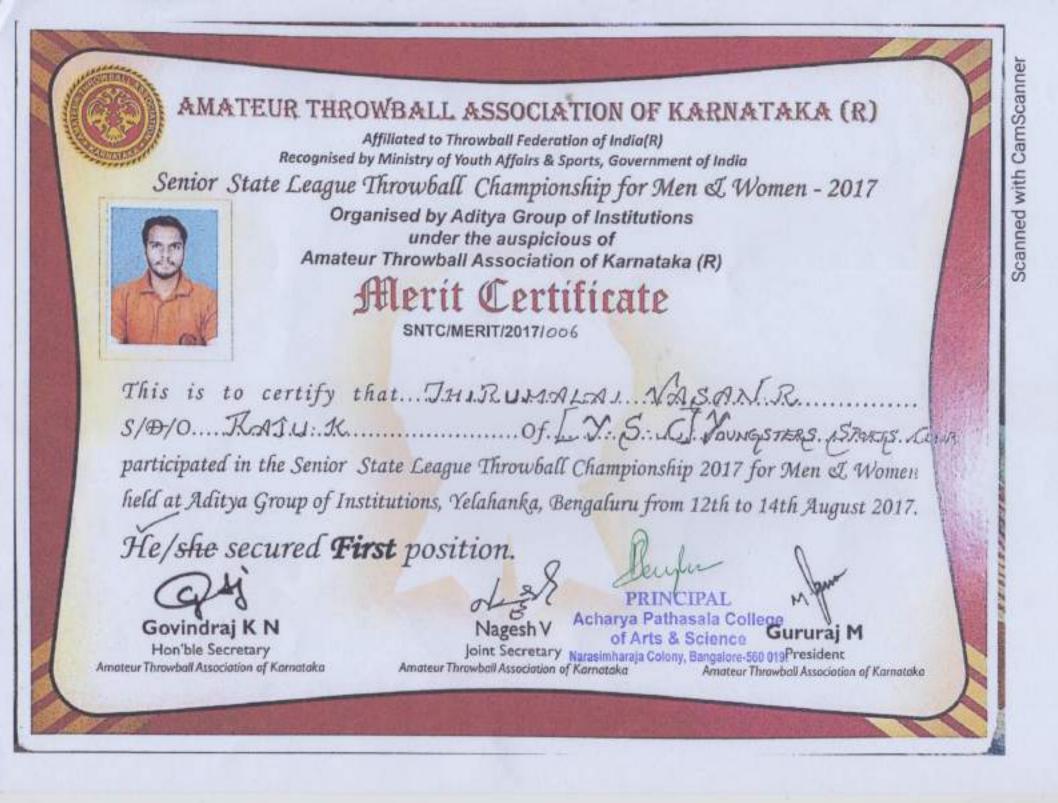

Organised by Vidyaniketan Group of Institutions under the auspicious of Amateur Throwball Association of Karnataka (R) Alerit Certificate

SNTC/39/MERIT/2016-17/

This is to certify that. THIRUMALAI. VASAN: R. S/DTO......RAJU: K.......Of. KARNATAKA......State participated in the 39th Senior National Throwball Championship 2016 for Men I Women held at Vidyaniketan Grounds, Kapu, Udupi, Karnataka from 28th to 30th April 2016.

He/she secured Third position.

Basana Gouda R Patil President Throwball Federation of India Sri T Ramanaa Secretary General Throwboil Federation of India

Govindraj K N Hon'ble Secretary Ameteor Throwbol Association of Kometoka PRINCIPAL Acharya Pathasala College of Arts & Science NKssRnAic herry Sangalore-560 019 Chairman - Organising Committee