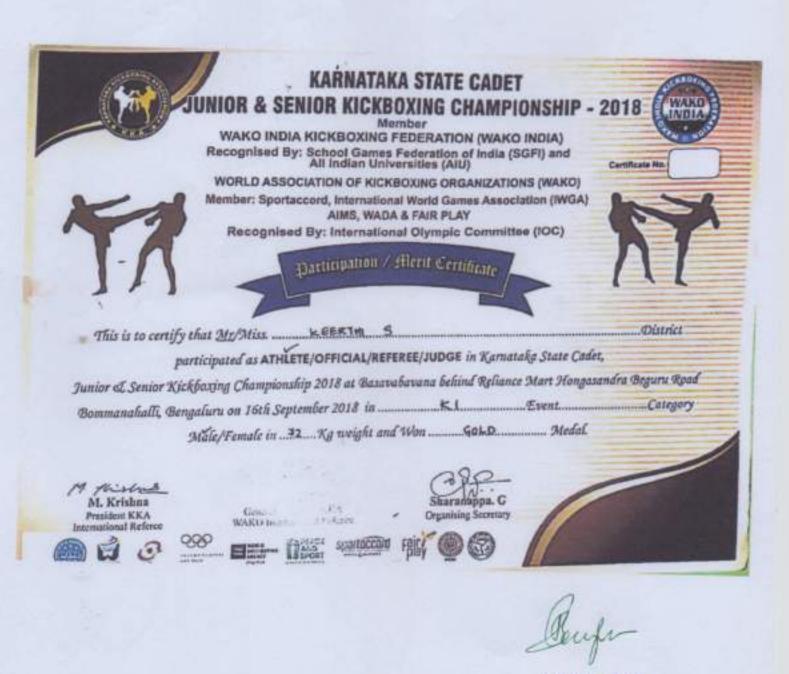

|               |

9









This is to certify that KEERTHII Has actively Participated in inter club MMA challenge

Held at Abhiva Crossfit Arena, Bengaluru on 15th Aug. 2018

Authorised Signatory Abhilash VA



Gentlet

Prasad Galtonde NWC General Secretary, AlMMAA Gen Sec, AMMAK

PRINCIPAL Acharya Pathasala College of Arts & Science Narasimbaraja Colony, Bangalore 550 p19. Scanned with CarriScanner



ಚಿಲ್ಲಾ ಹಾಗೂ ರಾಜ್ಯ ಮಟ್ಟದ ಕುಸ್ತಿ ಸ್ಪರ್ಧೆಯಲ್ಲಿ ಪ್ರಥಮ್ಯ । ದ್ವಿತೀಯ । ಬಹುಮಾನದೊಡನೆ ಈ ಪ್ರಶಸ್ತಿ ಪತ್ರವನ್ನು ನೀಡಲಾಗಿದೆ.

and mainsighted the and motor

yulusda. ಶ್ರೀಮತಿ ಯರೋದ ಲಕ್ಷ್ಮೀರ್ಟ್ D.D.JO.A. XOLD : DINY-414

2326 130 ಿಹೆಚ್. ಬಸವರಾಜ್ 2010 2.2.32.2 4050

න්ර්ත්පත,

25.2405

ಎಸ್ ನಾಗರಾಜ್

soctrdbr AQ shanninda status auchain med

ನಡಾಯಕ ನಿರ್ದೇಶಕರು ಯಾವ ಸಬಳಿಕರಣ ಕ್ರಿಣಿ ಇಲಾಖೆ





## Airtel-Manchester United Soccer Academy Train