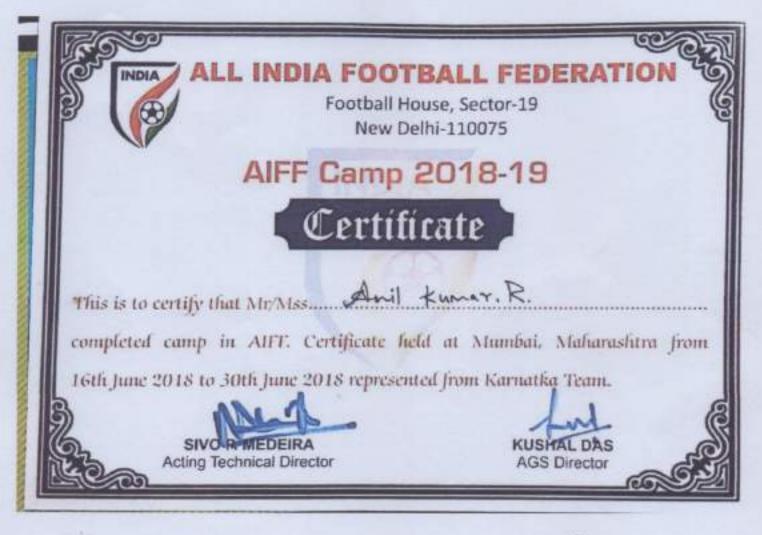

## Airtel-Manchester United Soccer Academy Training Sessions 2017

This is to certify ANIL KUMAR.R [BANGALORE]

Participated in the Airtel-Manchester United Academy

Training Sessions 2017 held in India represented from

under 19 Indian Camp

IPAL

Acharya Pathasala College of Arts & Science Narasimharaja Colony, Bangalore-560 019. MOHITH

Head-Brand & Media

Scanned with CamScanner

ERTIFICATE OF IFR

This certificate of Merit is awarded to Mr/Mas ANIL KUMAR . R ARNATAKA State Fottball Team in the capsity of MIN FIELDER. ......National Football Championship for participating in the \_\_\_\_\_\_\_\_\_ FOR HERO SANTOSH TROPHY 2011 held at LUDHIANA [PUNTAR] the KARNATAKA from 01-04-2019.to.21 State Football Team were/secured the ... TOINT ... THIRD. of/in the championship