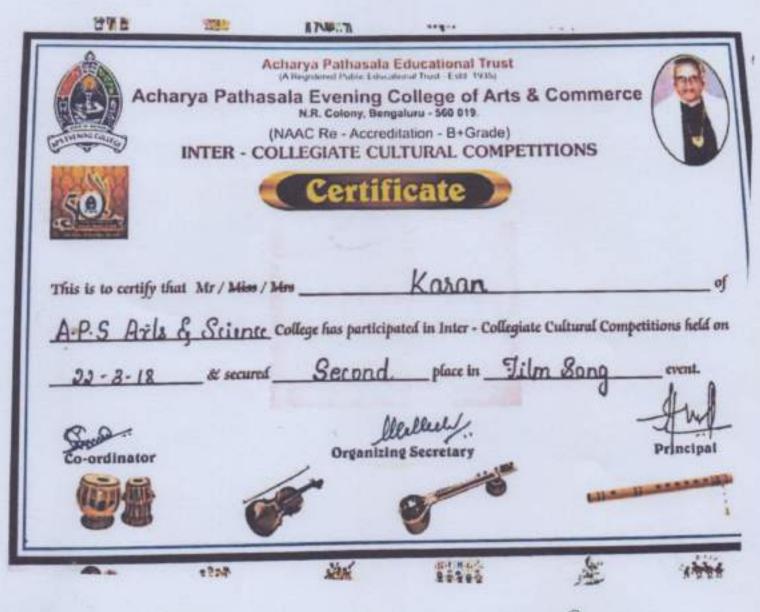

Achiarya Pathasala Educational Trust (Allegeneral Path Education Trust Coll. 1995) Acharya Pathasala Evening College of Arts & Commerce N.R. Colony, Bengaluru - 560 019. (NAAC Re - Accreditation - B+Grade) **INTER - COLLEGIATE CULTURAL COMPETITIONS** Certificate Karan of This is to certify that Mr / Miss / Mrs \_ A.P.S Arts & Science College has participated in Inter - Collegiate Cultural Competitions held on 22-3-2018 & courses Pasticipated place in Jilm Song event. Principal Organizing Secretary o-ordinator