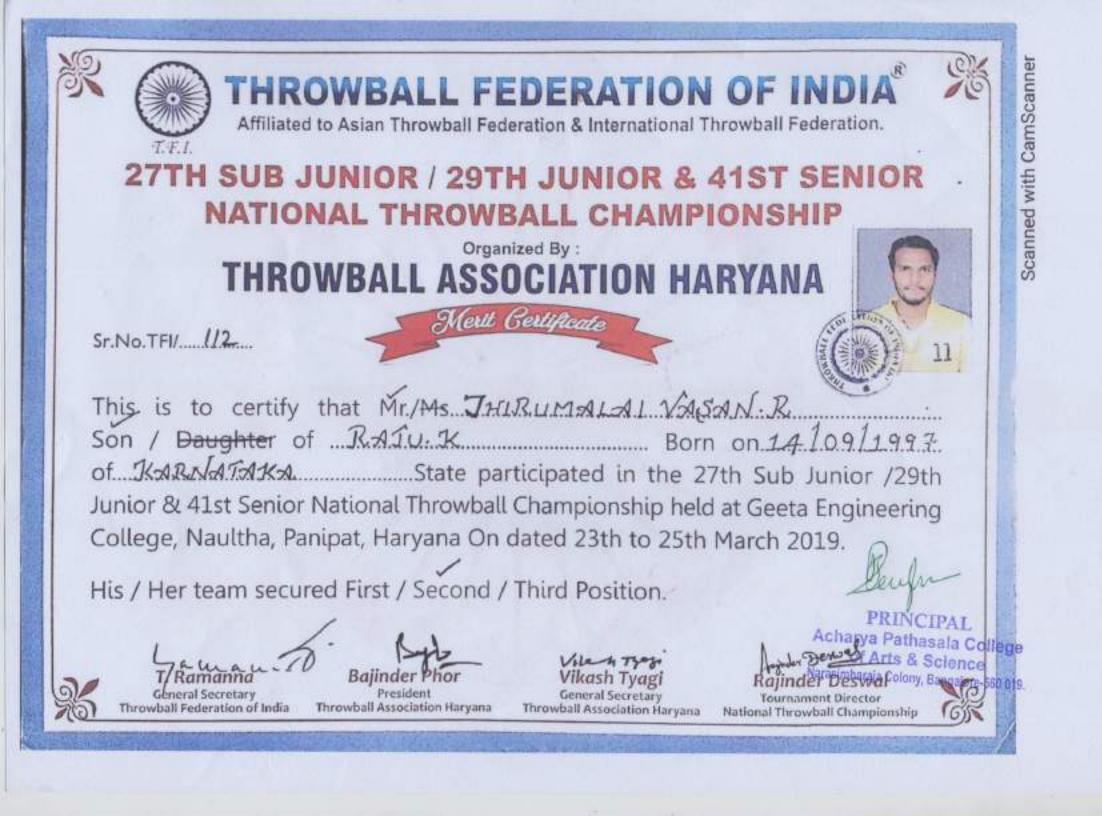

# Certificate

This is to Certify that JHIRUMALAI VASAN R. of JNDIA National Throwball federation has Participated in the 1st South Asian Throwball Championship held at Bangalore from 28th - 30th March - 2019 and team secured Winner's / Runner's / Third Place in the

Championship

T. RAMANNA Secretary General International Throwball Federation

S. MANI

Dr. S. MANI Secretary General Asian Throwball Federation

NI

N.S. Venugopal General Secretary Throwball Federation PRINCIPAL C.N. Govinda Raiu General Socratavinnaraja Colour Bengalore-560 019 Amateur Throwball Association of Kamataka